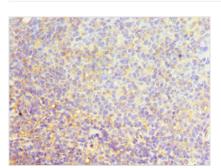

## **CUSABIO TECHNOLOGY LLC**

Immunohistochemistry of paraffin-embedded human kidney tissue using CSB-PA021156ESR2HU at dilution of 1:100