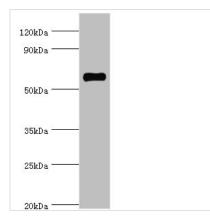

Western blot

All lanes: SRSF4 antibody at 4µg/ml + Hela

whole cell lysate Secondary

Goat polyclonal to rabbit IgG at 1/10000 dilution

Predicted band size: 57 kDa Observed band size: 57 kDa

Immunohistochemistry of paraffin-embedded human tonsil tissue using CSB-PA021156ESR2HU at dilution of 1:100