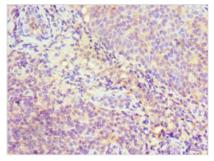

Immunohistochemistry of paraffin-embedded human tonsil tissue using CSB-PA021156ESR1HU at dilution of 1:100

Immunohistochemistry of paraffin-embedded human kidney tissue using CSB-PA021156ESR1HU at dilution of 1:100