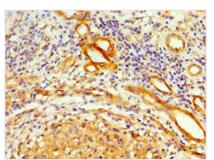

Immunohistochemistry of paraffin-embedded human tonsil tissue using CSB-PA021156ESR1HU at dilution of 1:100

Immunohistochemistry of paraffin-embedded human kidney tissue using CSB-PA021156ESR1HU at dilution of 1:100