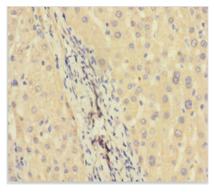

## **HIKESHI** Antibody

| Product Code               | CSB-PA706632HA01HU                                                               |
|----------------------------|----------------------------------------------------------------------------------|
| Storage                    | Upon receipt, store at -20°C or -80°C. Avoid repeated freeze.                    |
| Uniprot No.                | Q53FT3                                                                           |
| Immunogen                  | Recombinant Human Protein Hikeshi protein (1-197AA)                              |
| Raised In                  | Rabbit                                                                           |
| Species Reactivity         | Human                                                                            |
| <b>Tested Applications</b> | ELISA, IHC; Recommended dilution: IHC:1:20-1:200                                 |
| Form                       | Liquid                                                                           |
| Conjugate                  | Non-conjugated                                                                   |
| Storage Buffer             | Preservative: 0.03% Proclin 300<br>Constituents: 50% Glycerol, 0.01M PBS, PH 7.4 |
| Purification Method        | >95%, Protein G purified                                                         |
| Isotype                    | IgG                                                                              |
| Clonality                  | Polyclonal                                                                       |
| Alias                      | Protein Hikeshi, HIKESHI, C11orf73                                               |
| Immunogen Species          | Homo sapiens (Human)                                                             |
| Research Area              | Cell Biology                                                                     |
| Target Names               | HIKESHI                                                                          |
| Image                      | Immunohistochemistry of paraffin-embedded                                        |

Immunohistochemistry of paraffin-embedded human liver cancer using CSB-PA706632HA01HU at dilution of 1:100

1