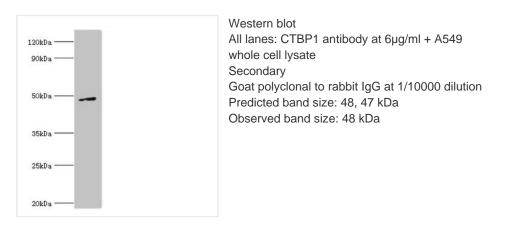

2% sodium azide, 50% glycerol, pH7.3.                 |
| Purification Method | Antigen Affinity Purified                                         |
| Isotype             | IgG                                                               |
| Clonality           | Polyclonal                                                        |
| Alias               | C-terminal-binding protein 1 (CtBP1) (EC 1.1.1), CTBP1, CTBP      |
| Immunogen Species   | Homo sapiens (Human)                                              |
| Research Area       | Cell Biology                                                      |
| Target Names        | CTBP1                                                             |
|                     |                                                                   |

Image



1