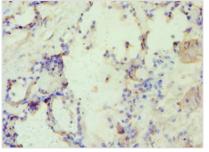

## AP2A1 Antibody

| Product Code               | CSB-PA001869ESR1HU                                                                                                                                                                                                                                                                                                                             |
|----------------------------|------------------------------------------------------------------------------------------------------------------------------------------------------------------------------------------------------------------------------------------------------------------------------------------------------------------------------------------------|
| Storage                    | Upon receipt, store at -20°C or -80°C. Avoid repeated freeze.                                                                                                                                                                                                                                                                                  |
| Uniprot No.                | O95782                                                                                                                                                                                                                                                                                                                                         |
| Immunogen                  | Recombinant Human AP-2 complex subunit alpha-1 protein (1-260AA)                                                                                                                                                                                                                                                                               |
| Raised In                  | Rabbit                                                                                                                                                                                                                                                                                                                                         |
| Species Reactivity         | Human                                                                                                                                                                                                                                                                                                                                          |
| <b>Tested Applications</b> | ELISA, IHC; Recommended dilution: IHC:1:20-1:200                                                                                                                                                                                                                                                                                               |
| Form                       | Liquid                                                                                                                                                                                                                                                                                                                                         |
| Conjugate                  | Non-conjugated                                                                                                                                                                                                                                                                                                                                 |
| Storage Buffer             | PBS with 0.02% sodium azide, 50% glycerol, pH7.3.                                                                                                                                                                                                                                                                                              |
| Purification Method        | Antigen Affinity Purified                                                                                                                                                                                                                                                                                                                      |
| lsotype                    | lgG                                                                                                                                                                                                                                                                                                                                            |
| Clonality                  | Polyclonal                                                                                                                                                                                                                                                                                                                                     |
| Alias                      | AP-2 complex subunit alpha-1 (100 kDa coated vesicle protein A) (Adaptor protein complex AP-2 subunit alpha-1) (Adaptor-related protein complex 2 subunit alpha-1) (Alpha-adaptin A) (Alpha1-adaptin) (Clathrin assembly protein complex 2 alpha-A large chain) (Plasma membrane adaptor HA2/AP2 adaptin alpha A subunit), AP2A1, ADTAA CLAPA1 |
| Immunogen Species          | Homo sapiens (Human)                                                                                                                                                                                                                                                                                                                           |
| Research Area              | Signal Transduction                                                                                                                                                                                                                                                                                                                            |
| Target Names               | AP2A1                                                                                                                                                                                                                                                                                                                                          |
| Image                      | Immunohistochemistry of paraffin-ambedded                                                                                                                                                                                                                                                                                                      |

Immunohistochemistry of paraffin-embedded human prostate tissue using CSB-PA001869ESR1HU at dilution of 1:100

1