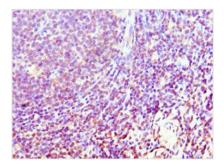

Immunohistochemistry of paraffin-embedded human tonsil tissue using CSB-PA861988ESR2HU at dilution of 1:100

Immunohistochemistry of paraffin-embedded human colon tissue using CSB-PA861988ESR2HU at dilution of 1:100