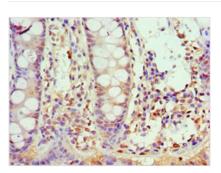

Immunohistochemistry of paraffin-embedded human tonsil tissue using CSB-PA861988ESR2HU at dilution of 1:100

Immunohistochemistry of paraffin-embedded human colon tissue using CSB-PA861988ESR2HU at dilution of 1:100