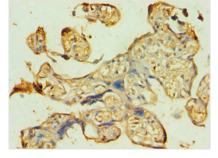

Immunohistochemistry of paraffin-embedded human placenta tissue using CSB-PA721119ESR1HU at dilution of 1:100

Immunohistochemistry of paraffin-embedded human pancreatic tissue using CSB-PA721119ESR1HU at dilution of 1:100