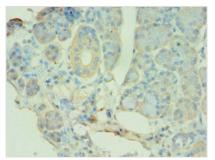

Immunohistochemistry of paraffin-embedded human placenta tissue using CSB-PA721119ESR1HU at dilution of 1:100

Immunohistochemistry of paraffin-embedded human pancreatic tissue using CSB-PA721119ESR1HU at dilution of 1:100