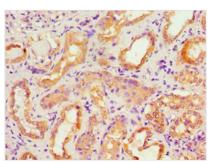

## **CUSABIO TECHNOLOGY LLC**

Immunohistochemistry of paraffin-embedded human kidney tissue using CSB-PA878955ESR1HU at dilution of 1:100