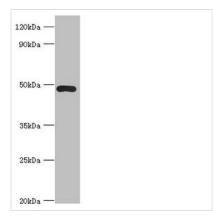

Western blot

All lanes: ACTR3B antibody at 8µg/ml + HepG2 whole cell lysate

Secondary

Goat polyclonal to rabbit IgG at 1/10000 dilution

Predicted band size: 48, 38, 40 kDa

Observed band size: 48 kDa

Immunohistochemistry of paraffin-embedded human tonsil tissue using CSB-PA878955ESR1HU at dilution of 1:100