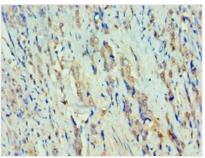

Immunohistochemistry of paraffin-embedded human colon cancer using CSB-PA019614ESR2HU at dilution of 1:100

Immunohistochemistry of paraffin-embedded human placenta tissue using CSB-PA019614ESR2HU at dilution of 1:100