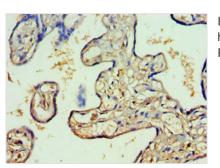

Immunohistochemistry of paraffin-embedded human colon cancer using CSB-PA019614ESR2HU at dilution of 1:100

Immunohistochemistry of paraffin-embedded human placenta tissue using CSB-PA019614ESR2HU at dilution of 1:100