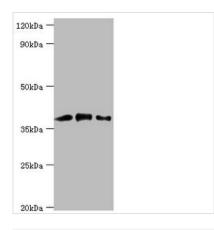

Western blot

All lanes: Macrophage-capping protein antibody

at 1µg/ml

Lane 1: Hela whole cell lysate

Lane 2: NIH/3T3 whole cell lysate

Lane 3: Rat lung tissue

Goat polyclonal to rabbit IgG at 1/10000 dilution

Predicted band size: 39, 37 kDa Observed band size: 39 kDa