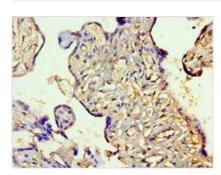

## **CUSABIO TECHNOLOGY LLC**

Immunohistochemistry of paraffin-embedded human prostate tissue using CSB-PA761274ESR1HU at dilution of 1:100

Immunohistochemistry of paraffin-embedded human placenta tissue using CSB-PA761274ESR1HU at dilution of 1:100