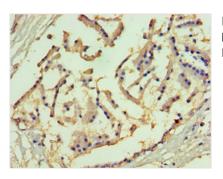

## **CUSABIO TECHNOLOGY LLC**

Immunohistochemistry of paraffin-embedded human prostate tissue using CSB-PA761274ESR1HU at dilution of 1:100

Immunohistochemistry of paraffin-embedded human placenta tissue using CSB-PA761274ESR1HU at dilution of 1:100