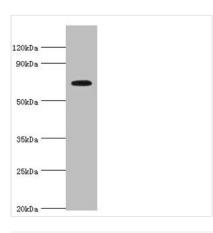

**Image** 

Western blot

All lanes: Long-chain fatty acid transport protein 4 antibody at 8µg/ml + Mouse heart tissue

Secondary

Goat polyclonal to rabbit IgG at 1/10000 dilution

Predicted band size: 73, 27 kDa Observed band size: 73 kDa