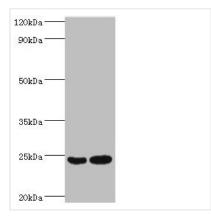

Western blot

All lanes: RAN antibody at 2µg/ml Lane 1: Hela whole cell lysate Lane 2: Jurkat whole cell lysate

Secondary

Goat polyclonal to rabbit IgG at 1/10000 dilution

Predicted band size: 24 kDa Observed band size: 24 kDa