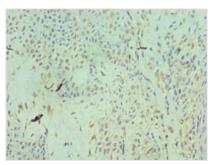

## **CUSABIO TECHNOLOGY LLC**

Immunohistochemistry of paraffin-embedded human breast cancer using CSB-PA019307ESR1HU at dilution of 1:100