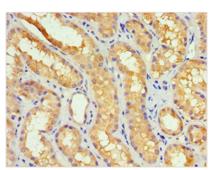

## **CUSABIO TECHNOLOGY LLC**

Immunohistochemistry of paraffin-embedded human kidney tissue using CSB-PA884446ESR1HU at dilution of 1:100

Immunohistochemistry of paraffin-embedded human pancreatic tissue using CSB-PA884446ESR1HU at dilution of 1:100