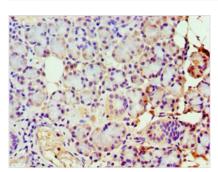

## **CUSABIO TECHNOLOGY LLC**

Immunohistochemistry of paraffin-embedded human kidney tissue using CSB-PA884446ESR1HU at dilution of 1:100

Immunohistochemistry of paraffin-embedded human pancreatic tissue using CSB-PA884446ESR1HU at dilution of 1:100