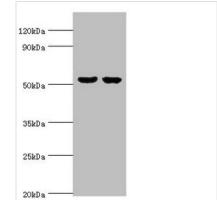

Western blot

All lanes: GBA3 antibody at 10µg/ml Lane 1: Hela whole cell lysate Lane 2: HepG2 whole cell lysate

Goat polyclonal to rabbit IgG at 1/10000 dilution

Predicted band size: 54, 19 kDa Observed band size: 54 kDa