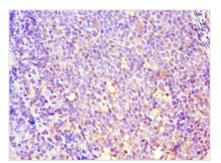

Immunohistochemistry of paraffin-embedded human tonsil tissue using CSB-PA884446ESR1HU at dilution of 1:100