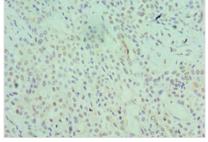

## SRSF1 Antibody

| Product Code               | CSB-PA021142ESR2HU                                                                                                                                                                                |
|----------------------------|---------------------------------------------------------------------------------------------------------------------------------------------------------------------------------------------------|
| Storage                    | Upon receipt, store at -20°C or -80°C. Avoid repeated freeze.                                                                                                                                     |
| Uniprot No.                | Q07955                                                                                                                                                                                            |
| Immunogen                  | Recombinant Human Serine/arginine-rich splicing factor 1 protein (1-248AA)                                                                                                                        |
| Raised In                  | Rabbit                                                                                                                                                                                            |
| Species Reactivity         | Human                                                                                                                                                                                             |
| <b>Tested Applications</b> | ELISA, IHC; Recommended dilution: IHC:1:20-1:200                                                                                                                                                  |
| Form                       | Liquid                                                                                                                                                                                            |
| Conjugate                  | Non-conjugated                                                                                                                                                                                    |
| Storage Buffer             | PBS with 0.02% sodium azide, 50% glycerol, pH7.3.                                                                                                                                                 |
| Purification Method        | Antigen Affinity Purified                                                                                                                                                                         |
| Isotype                    | IgG                                                                                                                                                                                               |
| Clonality                  | Polyclonal                                                                                                                                                                                        |
| Alias                      | Serine/arginine-rich splicing factor 1 (Alternative-splicing factor 1) (ASF-1) (Splicing factor, arginine/serine-rich 1) (pre-mRNA-splicing factor SF2, P33 subunit), SRSF1, ASF SF2 SF2P33 SFRS1 |
| Immunogen Species          | Homo sapiens (Human)                                                                                                                                                                              |
| Research Area              | Epigenetics and Nuclear Signaling                                                                                                                                                                 |
| Target Names               | SRSF1                                                                                                                                                                                             |
| Image                      | Immunohistochemistry of paraffin-embedded<br>human breast cancer using CSB-<br>PA021142ESR2HU at dilution of 1:100                                                                                |