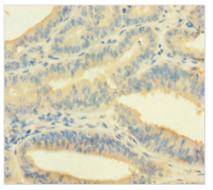

## EME1 Antibody

| Product Code        | CSB-PA856897LA01HU                                                                  |
|---------------------|-------------------------------------------------------------------------------------|
| Storage             | Upon receipt, store at -20°C or -80°C. Avoid repeated freeze.                       |
| Uniprot No.         | Q96AY2                                                                              |
| Immunogen           | Recombinant Human Crossover junction endonuclease EME1 protein (1-583AA)            |
| Raised In           | Rabbit                                                                              |
| Species Reactivity  | Human                                                                               |
| Tested Applications | ELISA, IHC; Recommended dilution: IHC:1:20-1:200                                    |
| Form                | Liquid                                                                              |
| Conjugate           | Non-conjugated                                                                      |
| Storage Buffer      | Preservative: 0.03% Proclin 300<br>Constituents: 50% Glycerol, 0.01M PBS, PH 7.4    |
| Purification Method | >95%, Protein G purified                                                            |
| lsotype             | lgG                                                                                 |
| Clonality           | Polyclonal                                                                          |
| Alias               | Crossover junction endonuclease EME1 (EC 3.1.22) (MMS4 homolog) (hMMS4), EME1, MMS4 |
| Immunogen Species   | Homo sapiens (Human)                                                                |
| Research Area       | Cell Biology                                                                        |
| Target Names        | EME1                                                                                |
| Image               |                                                                                     |

Image

Immunohistochemistry of paraffin-embedded human endometrial cancer using CSB-PA856897LA01HU at dilution of 1:100