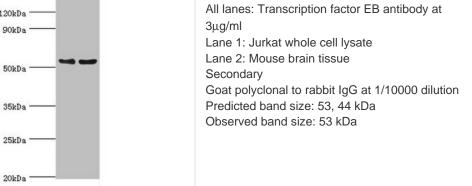

## **TFEB** Antibody

| Product Code        | CSB-PA023429ESR1HU                                                                                           |
|---------------------|--------------------------------------------------------------------------------------------------------------|
| Storage             | Upon receipt, store at -20°C or -80°C. Avoid repeated freeze.                                                |
| Uniprot No.         | P19484                                                                                                       |
| Immunogen           | Recombinant Human Transcription factor EB protein (1-220AA)                                                  |
| Raised In           | Rabbit                                                                                                       |
| Species Reactivity  | Human, Mouse                                                                                                 |
| Tested Applications | ELISA, WB, IHC; Recommended dilution: WB:1:200-1:1000, IHC:1:20-1:200                                        |
| Form                | Liquid                                                                                                       |
| Conjugate           | Non-conjugated                                                                                               |
| Storage Buffer      | PBS with 0.02% sodium azide, 50% glycerol, pH7.3.                                                            |
| Purification Method | Antigen Affinity Purified                                                                                    |
| Isotype             | lgG                                                                                                          |
| Clonality           | Polyclonal                                                                                                   |
| Alias               | Transcription factor EB (Class E basic helix-loop-helix protein 35) (bHLHe35), TFEB, BHLHE35                 |
| Immunogen Species   | Homo sapiens (Human)                                                                                         |
| Research Area       | Tags & Cell Markers                                                                                          |
| Target Names        | TFEB                                                                                                         |
| Image               | Western blot<br>All lanes: Transcription factor EB antibody at<br>3μg/ml<br>Lane 1: Jurkat whole cell lysate |