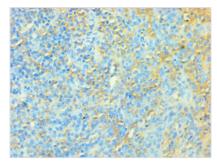

Immunohistochemistry of paraffin-embedded human tonsil tissue using CSB-PA023429ESR2HU at dilution of 1:100

Immunohistochemistry of paraffin-embedded human placenta tissue using CSB-PA023429ESR2HU at dilution of 1:100