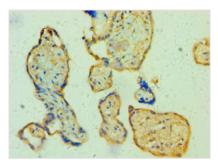

Immunohistochemistry of paraffin-embedded human tonsil tissue using CSB-PA023429ESR2HU at dilution of 1:100

Immunohistochemistry of paraffin-embedded human placenta tissue using CSB-PA023429ESR2HU at dilution of 1:100