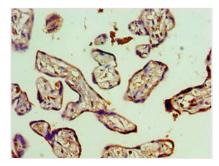

## SLC27A4 Antibody

| <b>Product Code</b>        | CSB-PA761274ESR2HU                                                                                                                                        |
|----------------------------|-----------------------------------------------------------------------------------------------------------------------------------------------------------|
| Storage                    | Upon receipt, store at -20°C or -80°C. Avoid repeated freeze.                                                                                             |
| Uniprot No.                | Q6P1M0                                                                                                                                                    |
| Immunogen                  | Recombinant Human Long-chain fatty acid transport protein 4 protein (494-643AA)                                                                           |
| Raised In                  | Rabbit                                                                                                                                                    |
| Species Reactivity         | Human                                                                                                                                                     |
| <b>Tested Applications</b> | ELISA, IHC; Recommended dilution: IHC:1:20-1:200                                                                                                          |
| Form                       | Liquid                                                                                                                                                    |
| Conjugate                  | Non-conjugated                                                                                                                                            |
| Storage Buffer             | PBS with 0.02% sodium azide, 50% glycerol, pH7.3.                                                                                                         |
| <b>Purification Method</b> | Antigen Affinity Purified                                                                                                                                 |
| Isotype                    | IgG                                                                                                                                                       |
| Clonality                  | Polyclonal                                                                                                                                                |
| Alias                      | Long-chain fatty acid transport protein 4 (FATP-4) (Fatty acid transport protein 4) (EC 6.2.1) (Solute carrier family 27 member 4), SLC27A4, ACSVL4 FATP4 |
| Immunogen Species          | Homo sapiens (Human)                                                                                                                                      |
| Research Area              | Neuroscience                                                                                                                                              |
| Target Names               | SLC27A4                                                                                                                                                   |
| Image                      | Immunohistochemistry of paraffin-embedded                                                                                                                 |

Immunohistochemistry of paraffin-embedded human placenta tissue using CSB-PA761274ESR2HU at dilution of 1:100