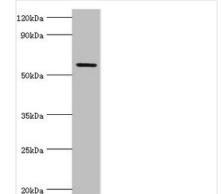

Western blot

All lanes: Growth factor receptor-bound protein 7 antibody at 2µg/ml + Rat brain tissue

Secondary

Goat polyclonal to rabbit IgG at 1/10000 dilution

Predicted band size: 60, 50, 63, 56 kDa

Observed band size: 60 kDa