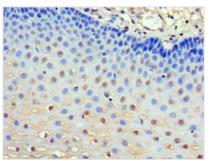

## **CUSABIO TECHNOLOGY LLC**

Immunohistochemistry of paraffin-embedded human esophagus tissue using CSB-PA009890ESR1HU at dilution of 1:100