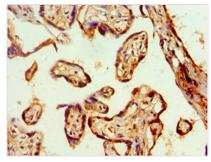

## GJA1 Antibody

| Product Code        | CSB-PA009443ESR1HU                                                                                |
|---------------------|---------------------------------------------------------------------------------------------------|
| Storage             | Upon receipt, store at -20°C or -80°C. Avoid repeated freeze.                                     |
| Uniprot No.         | P17302                                                                                            |
| Immunogen           | Recombinant Human Gap junction alpha-1 protein (233-382AA)                                        |
| Raised In           | Rabbit                                                                                            |
| Species Reactivity  | Human                                                                                             |
| Tested Applications | ELISA, IHC; Recommended dilution: IHC:1:20-1:200                                                  |
| Form                | Liquid                                                                                            |
| Conjugate           | Non-conjugated                                                                                    |
| Storage Buffer      | PBS with 0.02% sodium azide, 50% glycerol, pH7.3.                                                 |
| Purification Method | Antigen Affinity Purified                                                                         |
| lsotype             | IgG                                                                                               |
| Clonality           | Polyclonal                                                                                        |
| Alias               | Gap junction alpha-1 protein (Connexin-43) (Cx43) (Gap junction 43 kDa heart protein), GJA1, GJAL |
| Immunogen Species   | Homo sapiens (Human)                                                                              |
| Research Area       | Signal Transduction                                                                               |
| Target Names        | GJA1                                                                                              |
| Image               | Immunohistochemistry of paraffin-embedded                                                         |

Immunohistochemistry of paraffin-embedded human placenta tissue using CSB-PA009443ESR1HU at dilution of 1:100

1