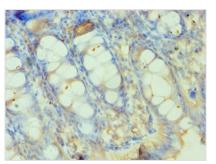

Immunohistochemistry of paraffin-embedded human colon tissue using CSB-PA884482ESR2HU at dilution of 1:100