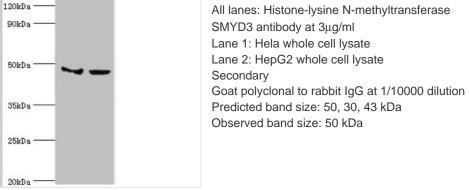

## SMYD3 Antibody

| Product Code        | CSB-PA884482ESR2HU                                                                                                                                                      |
|---------------------|-------------------------------------------------------------------------------------------------------------------------------------------------------------------------|
| Storage             | Upon receipt, store at -20°C or -80°C. Avoid repeated freeze.                                                                                                           |
| Uniprot No.         | Q9H7B4                                                                                                                                                                  |
| Immunogen           | Recombinant Human Histone-lysine N-methyltransferase SMYD3 protein (199-428AA)                                                                                          |
| Raised In           | Rabbit                                                                                                                                                                  |
| Species Reactivity  | Human                                                                                                                                                                   |
| Tested Applications | ELISA, WB, IHC; Recommended dilution: WB:1:200-1:1000, IHC:1:20-1:200                                                                                                   |
| Form                | Liquid                                                                                                                                                                  |
| Conjugate           | Non-conjugated                                                                                                                                                          |
| Storage Buffer      | PBS with 0.02% sodium azide, 50% glycerol, pH7.3.                                                                                                                       |
| Purification Method | Antigen Affinity Purified                                                                                                                                               |
| lsotype             | IgG                                                                                                                                                                     |
| Clonality           | Polyclonal                                                                                                                                                              |
| Alias               | Histone-lysine N-methyltransferase SMYD3 (EC 2.1.1.43) (SET and MYND domain-containing protein 3) (Zinc finger MYND domain-containing protein 1), SMYD3, ZMYND1 ZNFN3A1 |
| Immunogen Species   | Homo sapiens (Human)                                                                                                                                                    |
| Research Area       | Epigenetics and Nuclear Signaling                                                                                                                                       |
| Target Names        | SMYD3                                                                                                                                                                   |
| Image               | 120kDa Western blot   All lanes: Histone-lysine N-methyltransferase   90kDa SMYD3 antibody at 3μg/ml                                                                    |