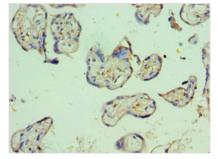

Immunohistochemistry of paraffin-embedded human placenta tissue using CSB-PA019093ESR2HU at dilution of 1:100

Immunohistochemistry of paraffin-embedded human small intestine tissue using CSB-PA019093ESR2HU at dilution of 1:100