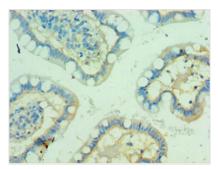

Immunohistochemistry of paraffin-embedded human placenta tissue using CSB-PA019093ESR2HU at dilution of 1:100

Immunohistochemistry of paraffin-embedded human small intestine tissue using CSB-PA019093ESR2HU at dilution of 1:100