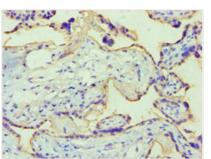

20kDa

Immunohistochemistry of paraffin-embedded human placenta tissue using CSB-PA001632ESR1HU at dilution of 1:100

1