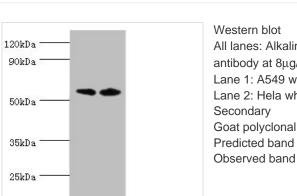

## **ALPP** Antibody

| Product Code        | CSB-PA001632ESR1HU                                                                                                                             |
|---------------------|------------------------------------------------------------------------------------------------------------------------------------------------|
| Storage             | Upon receipt, store at -20°C or -80°C. Avoid repeated freeze.                                                                                  |
| Uniprot No.         | P05187                                                                                                                                         |
| Immunogen           | Recombinant Human Alkaline phosphatase, placental type protein (260-520AA)                                                                     |
| Raised In           | Rabbit                                                                                                                                         |
| Species Reactivity  | Human                                                                                                                                          |
| Tested Applications | ELISA, WB, IHC; Recommended dilution: WB:1:500-1:2000, IHC:1:20-1:200                                                                          |
| Form                | Liquid                                                                                                                                         |
| Conjugate           | Non-conjugated                                                                                                                                 |
| Storage Buffer      | PBS with 0.02% sodium azide, 50% glycerol, pH7.3.                                                                                              |
| Purification Method | Antigen Affinity Purified                                                                                                                      |
| Isotype             | IgG                                                                                                                                            |
| Clonality           | Polyclonal                                                                                                                                     |
| Alias               | Alkaline phosphatase, placental type (EC 3.1.3.1) (Alkaline phosphatase Regan isozyme) (Placental alkaline phosphatase 1) (PLAP-1), ALPP, PLAP |
| Immunogen Species   | Homo sapiens (Human)                                                                                                                           |
| Research Area       | Immunology                                                                                                                                     |
| Target Names        | ALPP                                                                                                                                           |
| Image               | Wastern blot                                                                                                                                   |

All lanes: Alkaline phosphatase, placental type antibody at 8µg/ml Lane 1: A549 whole cell lysate Lane 2: Hela whole cell lysate Goat polyclonal to rabbit IgG at 1/10000 dilution Predicted band size: 58 kDa Observed band size: 58 kDa