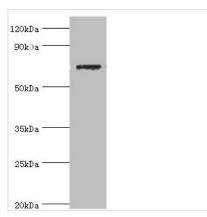

Western blot

All lanes: SLC25A13 antibody at 3µg/ml +

HepG2 whole cell lysate

Secondary

Goat polyclonal to rabbit IgG at 1/10000 dilution

Predicted band size: 74 kDa Observed band size: 74 kDa