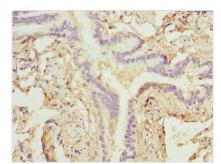

## ZNF212 Antibody

| Product Code               | CSB-PA026582LA01HU                                                               |
|----------------------------|----------------------------------------------------------------------------------|
| Storage                    | Upon receipt, store at -20°C or -80°C. Avoid repeated freeze.                    |
| Uniprot No.                | Q9UDV6                                                                           |
| Immunogen                  | Recombinant Human Zinc finger protein 212 protein (1-495AA)                      |
| Raised In                  | Rabbit                                                                           |
| Species Reactivity         | Human                                                                            |
| <b>Tested Applications</b> | ELISA, IHC; Recommended dilution: IHC:1:20-1:200                                 |
| Form                       | Liquid                                                                           |
| Conjugate                  | Non-conjugated                                                                   |
| Storage Buffer             | Preservative: 0.03% Proclin 300<br>Constituents: 50% Glycerol, 0.01M PBS, PH 7.4 |
| Purification Method        | >95%, Protein G purified                                                         |
| Isotype                    | IgG                                                                              |
| Clonality                  | Polyclonal                                                                       |
| Product Type               | Polyclonal Antibody                                                              |
| Immunogen Species          | Homo sapiens (Human)                                                             |
| Research Area              | Epigenetics and Nuclear Signaling                                                |
| Target Names               | ZNF212                                                                           |
| Image                      | Immunohistochemistry of paraffin-embedded                                        |

Immunohistochemistry of paraffin-embedded human lung tissue using CSB-PA026582LA01HU at dilution of 1:100