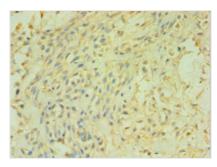

Immunohistochemistry of paraffin-embedded human breast cancer using CSB-PA873713DSR1HU at dilution of 1:100

Immunohistochemistry of paraffin-embedded human skin tissue using CSB-PA873713DSR1HU at dilution of 1:100