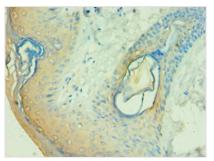

Immunohistochemistry of paraffin-embedded human breast cancer using CSB-PA873713DSR1HU at dilution of 1:100

Immunohistochemistry of paraffin-embedded human skin tissue using CSB-PA873713DSR1HU at dilution of 1:100