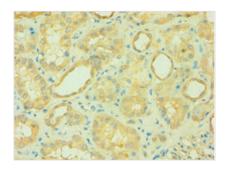

Immunohistochemistry of paraffin-embedded human kidney tissue using CSB-PA871592ESR2HU at dilution of 1:100

Immunofluorescent analysis of A549 cells using CSB-PA871592ESR2HU at dilution of 1:100 and Alexa Fluor 488-congugated AffiniPure Goat Anti-Rabbit IgG(H+L)