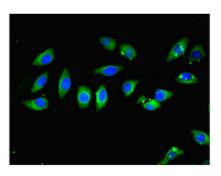

Immunohistochemistry of paraffin-embedded human kidney tissue using CSB-PA871592ESR2HU at dilution of 1:100

Immunofluorescent analysis of A549 cells using CSB-PA871592ESR2HU at dilution of 1:100 and Alexa Fluor 488-congugated AffiniPure Goat Anti-Rabbit IgG(H+L)