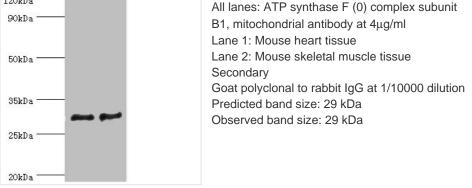

## ATP5F1 Antibody

| Product Code        | CSB-PA002358ESR1HU                                                                                                                                                                      |
|---------------------|-----------------------------------------------------------------------------------------------------------------------------------------------------------------------------------------|
| Storage             | Upon receipt, store at -20°C or -80°C. Avoid repeated freeze.                                                                                                                           |
| Uniprot No.         | P24539                                                                                                                                                                                  |
| Immunogen           | Recombinant Human ATP synthase F(0) complex subunit B1, mitochondrial protein (1-245AA)                                                                                                 |
| Raised In           | Rabbit                                                                                                                                                                                  |
| Species Reactivity  | Human, Mouse                                                                                                                                                                            |
| Tested Applications | ELISA, WB, IHC; Recommended dilution: WB:1:500-1:2000, IHC:1:20-1:200                                                                                                                   |
| Form                | Liquid                                                                                                                                                                                  |
| Conjugate           | Non-conjugated                                                                                                                                                                          |
| Storage Buffer      | PBS with 0.02% sodium azide, 50% glycerol, pH7.3.                                                                                                                                       |
| Purification Method | Antigen Affinity Purified                                                                                                                                                               |
| Isotype             | IgG                                                                                                                                                                                     |
| Clonality           | Polyclonal                                                                                                                                                                              |
| Alias               | ATP synthase F(0) complex subunit B1, mitochondrial (ATP synthase proton-<br>transporting mitochondrial F(0) complex subunit B1) (ATP synthase subunit b)<br>(ATPase subunit b), ATP5F1 |
| Immunogen Species   | Homo sapiens (Human)                                                                                                                                                                    |
| Research Area       | Signal Transduction                                                                                                                                                                     |
| Target Names        | ATP5F1                                                                                                                                                                                  |
| Image               | 120kDa Western blot   90kDa All lanes: ATP synthase F (0) complex subunit   B1. mitochondrial antibody at 4µg/ml                                                                        |