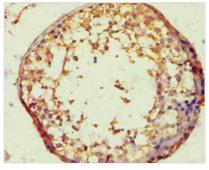

## **BACH1** Antibody

| Product Code        | CSB-PA002526ESR2HU                                                            |
|---------------------|-------------------------------------------------------------------------------|
| Storage             | Upon receipt, store at -20°C or -80°C. Avoid repeated freeze.                 |
| Uniprot No.         | O14867                                                                        |
| Immunogen           | Recombinant Human Transcription regulator protein BACH1 protein (1-320AA)     |
| Raised In           | Rabbit                                                                        |
| Species Reactivity  | Human                                                                         |
| Tested Applications | ELISA, IHC; Recommended dilution: IHC:1:20-1:200                              |
| Form                | Liquid                                                                        |
| Conjugate           | Non-conjugated                                                                |
| Storage Buffer      | PBS with 0.02% sodium azide, 50% glycerol, pH7.3.                             |
| Purification Method | Antigen Affinity Purified                                                     |
| Isotype             | IgG                                                                           |
| Clonality           | Polyclonal                                                                    |
| Alias               | Transcription regulator protein BACH1 (BTB and CNC homolog 1) (HA2303), BACH1 |
| Immunogen Species   | Homo sapiens (Human)                                                          |
| Research Area       | Epigenetics and Nuclear Signaling                                             |
| Target Names        | BACH1                                                                         |
| Image               | Immunchistochomistry of poroffin omboddod                                     |

Immunohistochemistry of paraffin-embedded human testis tissue using CSB-PA002526ESR2HU at dilution of 1:100

1