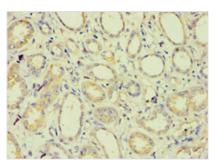

Immunohistochemistry of paraffin-embedded human kidney tissue using CSB-PA002530ESR1HU at dilution of 1:100