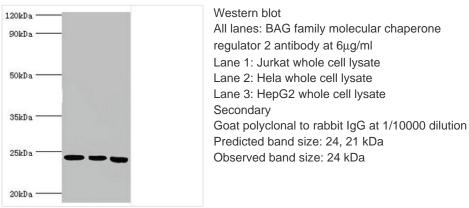

## **BAG2** Antibody

| Product Code        | CSB-PA002530ESR1HU                                                                       |
|---------------------|------------------------------------------------------------------------------------------|
| Storage             | Upon receipt, store at -20°C or -80°C. Avoid repeated freeze.                            |
| Uniprot No.         | O95816                                                                                   |
| Immunogen           | Recombinant Human BAG family molecular chaperone regulator 2 protein (1-211AA)           |
| Raised In           | Rabbit                                                                                   |
| Species Reactivity  | Human                                                                                    |
| Tested Applications | ELISA, WB, IHC; Recommended dilution: WB:1:500-1:2000, IHC:1:20-1:200                    |
| Form                | Liquid                                                                                   |
| Conjugate           | Non-conjugated                                                                           |
| Storage Buffer      | PBS with 0.02% sodium azide, 50% glycerol, pH7.3.                                        |
| Purification Method | Antigen Affinity Purified                                                                |
| Isotype             | lgG                                                                                      |
| Clonality           | Polyclonal                                                                               |
| Alias               | BAG family molecular chaperone regulator 2 (BAG-2) (Bcl-2-associated athanogene 2), BAG2 |
| Immunogen Species   | Homo sapiens (Human)                                                                     |
| Research Area       | Cell Biology                                                                             |
| Target Names        | BAG2                                                                                     |
| Image               |                                                                                          |