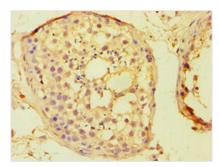

## **BOLL** Antibody

| <b>Product Code</b>        | CSB-PA854082ESR2HU                                            |
|----------------------------|---------------------------------------------------------------|
| Storage                    | Upon receipt, store at -20°C or -80°C. Avoid repeated freeze. |
| Uniprot No.                | Q8N9W6                                                        |
| Immunogen                  | Recombinant Human Protein boule-like protein (1-283AA)        |
| Raised In                  | Rabbit                                                        |
| <b>Species Reactivity</b>  | Human                                                         |
| <b>Tested Applications</b> | ELISA, IHC; Recommended dilution: IHC:1:20-1:200              |
| Form                       | Liquid                                                        |
| Conjugate                  | Non-conjugated                                                |
| Storage Buffer             | PBS with 0.02% sodium azide, 50% glycerol, pH7.3.             |
| <b>Purification Method</b> | Antigen Affinity Purified                                     |
| Isotype                    | IgG                                                           |
| Clonality                  | Polyclonal                                                    |
| Alias                      | Protein boule-like, BOLL, BOULE                               |
| Immunogen Species          | Homo sapiens (Human)                                          |
| Research Area              | Epigenetics and Nuclear Signaling                             |
| Target Names               | BOLL                                                          |
| Image                      | Immunohictochomictry of paraffin ambaddad                     |

Immunohistochemistry of paraffin-embedded human testis tissue using CSB-PA854082ESR2HU at dilution of 1:100