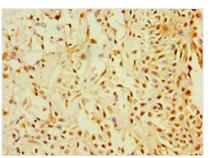

Immunohistochemistry of paraffin-embedded human breast cancer using CSB-PA856970ESR2HU at dilution of 1:100

Immunohistochemistry of paraffin-embedded human testis tissue using CSB-PA856970ESR2HU at dilution of 1:100