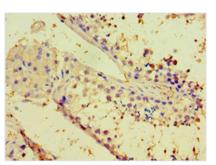

Immunohistochemistry of paraffin-embedded human breast cancer using CSB-PA856970ESR2HU at dilution of 1:100

Immunohistochemistry of paraffin-embedded human testis tissue using CSB-PA856970ESR2HU at dilution of 1:100