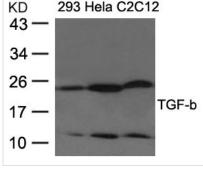

## **TGFB1** Antibody

| Product Code               | CSB-PA286763                                                                                                        |
|----------------------------|---------------------------------------------------------------------------------------------------------------------|
| Storage                    | Upon receipt, store at -20°C or -80°C. Avoid repeated freeze.                                                       |
| Uniprot No.                | P01137                                                                                                              |
| Immunogen                  | Peptide sequence around aa.378-382(Q-L-S-N-M) derived from Human TGF-b.                                             |
| Raised In                  | Rabbit                                                                                                              |
| Species Reactivity         | Human,Mouse,Rat                                                                                                     |
| Specificity                | The antibody detects endogenous level of total TGF-b protein.                                                       |
| <b>Tested Applications</b> | ELISA,WB;WB:1:500-1:1000                                                                                            |
| Clonality                  | Polyclonal                                                                                                          |
| Alias                      | CED, LAP, DPD1, TGFB, TGFbeta                                                                                       |
| Product Type               | Polyclonal Antibody                                                                                                 |
| Immunogen Species          | Homo sapiens (Human)                                                                                                |
| Target Names               | TGFB1                                                                                                               |
| Image                      | KD 293 Hela C2C12<br>43 - Western blot analysis of extracts from 293, Hela<br>and C2C12 cells using TGF-b Antibody. |