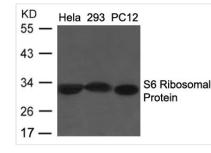

## Image

Western blot analysis of extracts from Hela, 293 and PC12 cells using S6 Ribosomal Protein (Ab-235/236) Antibody.

1