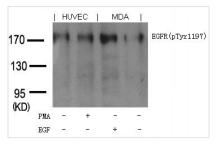

**Image** 

Western blot analysis of extracts from PMAtreated HUVEC cells or EGF-treated MDA cells using EGFR(phospho-Tyr1197) goat polyclonal antibody.

**Product Modify** 

Phospho-Tyr1197