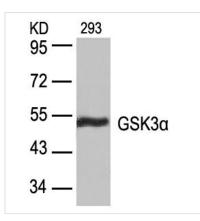

Image

Western blot analysis of extracts from 293 cells using GSK3a(Ab-21) Antibody.

Immunohistochemical analysis of paraffinembedded human breast carcinoma tissue using GSK3a(Ab-21) Antibody(left) or the same antibody preincubated with blocking peptide(right).