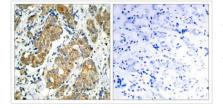

Image

Western blot analysis of extracts from 293 cells using GSK3a(Ab-21) Antibody.

Immunohistochemical analysis of paraffinembedded human breast carcinoma tissue using GSK3a(Ab-21) Antibody(left) or the same antibody preincubated with blocking peptide(right).