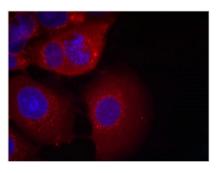

## **CUSABIO TECHNOLOGY LLC**

🕜 Tel: +1-301-363-4651 🛛 🖂 Email: cusabio@cusabio.com 🥥 Website: www.cusabio.com 🧉

Immunofluorescence staining of methanol-fixed MCF7 cells using GSK3a(Ab-21) Antibody.