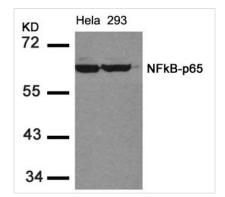

Western blot analysis of extracts from Hela and 293 cells using NFkB-p65(Ab-536) Antibody.

Immunohistochemical analysis of paraffinembedded human breast carcinoma tissue using NFkB-p65(Ab-536) Antibody(left) or the same antibody preincubated with blocking peptide(right).