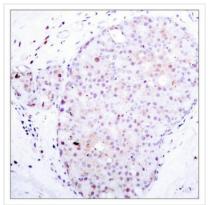

## **CUSABIO TECHNOLOGY LLC**

Immunohistochemical analysis of paraffinembedded human breast carcinoma tissue using NFkB-p105(Ab-907) Antibody