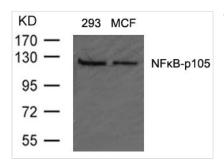

## NFKB1 (Ab-907) Antibody

| <b>Product Code</b>        | CSB-PA696291                                                                                                                                                                 |
|----------------------------|------------------------------------------------------------------------------------------------------------------------------------------------------------------------------|
| Storage                    | Upon receipt, store at -20°C or -80°C. Avoid repeated freeze.                                                                                                                |
| Uniprot No.                | P19838                                                                                                                                                                       |
| Immunogen                  | Peptide sequence around aa.905~909 (P-L-S-P-A) derived from Human NFkB-p105.                                                                                                 |
| Raised In                  | Rabbit                                                                                                                                                                       |
| <b>Species Reactivity</b>  | Human                                                                                                                                                                        |
| Specificity                | The antibody detects endogenous level of total NFkB-p105 protein.                                                                                                            |
| <b>Tested Applications</b> | ELISA,WB,IHC;WB:1:500-1:1000,IHC:1:50-1:200                                                                                                                                  |
| Form                       | Supplied at 1.0mg/mL in phosphate buffered saline (without Mg2+ and Ca2+), pH 7.4, 150mM NaCl, 0.02% sodium azide and 50% glycerol.                                          |
| Purification Method        | Antibodies were produced by immunizing rabbits with synthetic peptide and KLH conjugates. Antibodies were purified by affinity-chromatography using epitopespecific peptide. |
| Clonality                  | Polyclonal                                                                                                                                                                   |
| Alias                      | DNA-binding factor KBF1; EBP-1; NF-kappa-B1 p84/NF-kappa-B1 p98; NFKB1; NFkB-p50                                                                                             |
| Product Type               | Polyclonal Antibody                                                                                                                                                          |
| Immunogen Species          | Homo sapiens (Human)                                                                                                                                                         |
| Target Names               | NFKB1                                                                                                                                                                        |
| Image                      | Western blot analysis of extracts from 202 and                                                                                                                               |

Western blot analysis of extracts from 293 and MCF cells using NFkB-p105(Ab-907) Antibody.