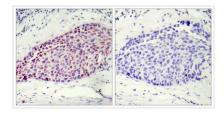

Image

Immunohistochemical analysis of paraffinembedded human breast carcinoma tissue using ATF2(Ab-112 or 94) Antibody(left) or the same antibody preincubated with blocking peptide(right).

1