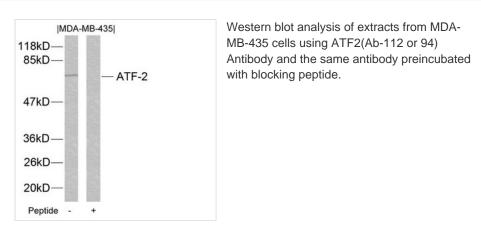

## ATF2 (Ab-112 or 94) Antibody

| Product Code        | CSB-PA078926                                                                                                                                                                  |
|---------------------|-------------------------------------------------------------------------------------------------------------------------------------------------------------------------------|
| Storage             | Upon receipt, store at -20°C or -80°C. Avoid repeated freeze.                                                                                                                 |
| Uniprot No.         | P15336                                                                                                                                                                        |
| Immunogen           | Peptide sequence around aa.110~114 or 92~96 (D-L-S-P-L) derived from Human ATF2.                                                                                              |
| Raised In           | Rabbit                                                                                                                                                                        |
| Species Reactivity  | Human,Mouse,Rat                                                                                                                                                               |
| Specificity         | The antibody detects endogenous level of total ATF2 protein.                                                                                                                  |
| Tested Applications | ELISA,WB,IHC;WB:1:500-1:1000,IHC:1:50-1:200                                                                                                                                   |
| Form                | Supplied at 1.0mg/mL in phosphate buffered saline (without Mg2+ and Ca2+), pH 7.4, 150mM NaCl, 0.02% sodium azide and 50% glycerol.                                           |
| Purification Method | Antibodies were produced by immunizing rabbits with synthetic peptide and KLH conjugates. Antibodies were purified by affinity-chromatography using epitope-specific peptide. |
| Clonality           | Polyclonal                                                                                                                                                                    |
| Alias               | CREB2; CREBP1;                                                                                                                                                                |
| Product Type        | Polyclonal Antibody                                                                                                                                                           |
| Immunogen Species   | Homo sapiens (Human)                                                                                                                                                          |
| Target Names        | ATF2                                                                                                                                                                          |
|                     |                                                                                                                                                                               |