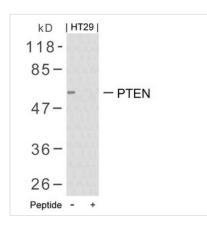

Image

Western blot analysis of extracts from HT29 cells using PTEN(Ab-380/382/383) Antibody and the same antibody preincubated with blocking peptide.

Immunohistochemical analysis of paraffinembedded human breast carcinoma tissue using PTEN(Ab-380/382/383) Antibody(left) or the same antibody preincubated with blocking peptide(right).