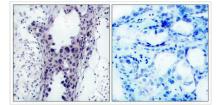

Image

Western blot analysis of extracts from HT29 cells using PTEN(Ab-380/382/383) Antibody and the same antibody preincubated with blocking peptide.

Immunohistochemical analysis of paraffinembedded human breast carcinoma tissue using PTEN(Ab-380/382/383) Antibody(left) or the same antibody preincubated with blocking peptide(right).