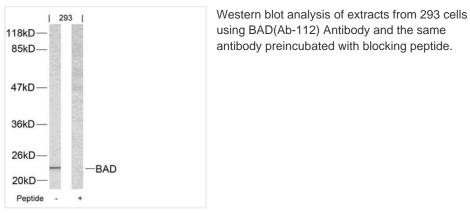

## Bad (Ab-112) Antibody

| Product Code               | CSB-PA103572                                                                                                                                                                  |
|----------------------------|-------------------------------------------------------------------------------------------------------------------------------------------------------------------------------|
| Storage                    | Upon receipt, store at -20°C or -80°C. Avoid repeated freeze.                                                                                                                 |
| Uniprot No.                | Q61337                                                                                                                                                                        |
| Immunogen                  | Peptide sequence around aa.110~114 (H-S-S-Y-P) derived from Mouse BAD.                                                                                                        |
| Raised In                  | Rabbit                                                                                                                                                                        |
| Species Reactivity         | Human,Mouse,Rat                                                                                                                                                               |
| Specificity                | The antibody detects endogenous level of total BAD protein.                                                                                                                   |
| <b>Tested Applications</b> | ELISA,WB,IHC;WB:1:500-1:1000,IHC:1:50-1:200                                                                                                                                   |
| Form                       | Supplied at 1.0mg/mL in phosphate buffered saline (without Mg2+ and Ca2+), pH 7.4, 150mM NaCl, 0.02% sodium azide and 50% glycerol.                                           |
| Purification Method        | Antibodies were produced by immunizing rabbits with synthetic peptide and KLH conjugates. Antibodies were purified by affinity-chromatography using epitope-specific peptide. |
| Clonality                  | Polyclonal                                                                                                                                                                    |
| Alias                      | Bbc2                                                                                                                                                                          |
| Product Type               | Polyclonal Antibody                                                                                                                                                           |
| Immunogen Species          | Mus musculus (Mouse)                                                                                                                                                          |
| Target Names               | Bad                                                                                                                                                                           |
| Image                      | Western blot analysis of extracts from 293 cells                                                                                                                              |