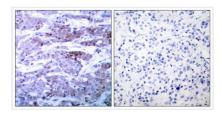

Immunohistochemical analysis of paraffinembedded human breast carcinoma tissue using BAD(Ab-112) Antibody(left) or the same antibody preincubated with blocking peptide(right).

1