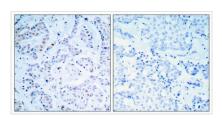

Western blot analysis of extracts from MCF-7

Immunohistochemical analysis of paraffinembedded human breast carcinoma tissue using Estrogen Receptor-a(Ab-104) Antibody(left) or the same antibody preincubated with blocking peptide(right).