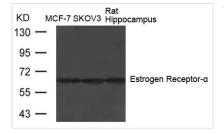

Western blot analysis of extracts from MCF-7

Immunohistochemical analysis of paraffinembedded human breast carcinoma tissue using Estrogen Receptor-a(Ab-104) Antibody(left) or the same antibody preincubated with blocking peptide(right).