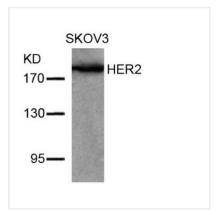

**Image** 

Western blot analysis of extracts from SKOV3 cells using HER2(Ab-877) Antibody.

Immunohistochemical analysis of paraffinembedded human breast carcinoma tissue using HER2(Ab-877) Antibody(left) or the same antibody preincubated with blocking peptide(right).