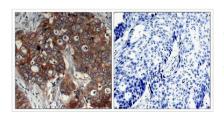

**Image** 

Western blot analysis of extracts from SKOV3 cells using HER2(Ab-877) Antibody.

Immunohistochemical analysis of paraffinembedded human breast carcinoma tissue using HER2(Ab-877) Antibody(left) or the same antibody preincubated with blocking peptide(right).