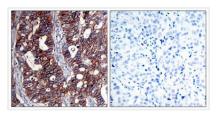

**Image** 

Western blot analysis of extracts from SKOV3 and MDA cells using HER2(Ab-1221/1222) Antibody.

Immunohistochemical analysis of paraffinembedded human breast carcinoma tissue using HER2(Ab-1221/1222) Antibody(left) or the same antibody preincubated with blocking peptide(right).