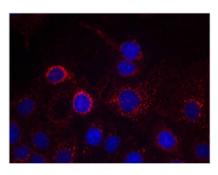

## **CUSABIO TECHNOLOGY LLC**

Immunofluorescence staining of methanol-fixed MCF cells using HER2(Ab-1221/1222) Antibody.