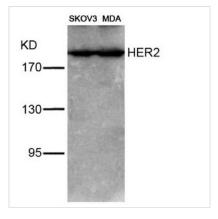

**Image** 

Western blot analysis of extracts from SKOV3 and MDA cells using HER2(Ab-1221/1222) Antibody.

Immunohistochemical analysis of paraffinembedded human breast carcinoma tissue using HER2(Ab-1221/1222) Antibody(left) or the same antibody preincubated with blocking peptide(right).