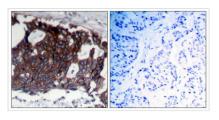

Western blot analysis of extracts from MCF and SKOV3 cells using HER2(Ab-1248) Antibody.

Immunohistochemical analysis of paraffinembedded human breast carcinoma tissue using HER2(Ab-1248) Antibody(left) or the same antibody preincubated with blocking peptide(right).