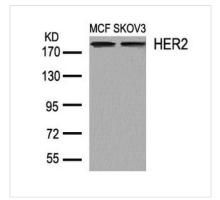

## ERBB2 (Ab-1248) Antibody

| <b>Product Code</b> | CSB-PA115264                                                                                                                                                                 |
|---------------------|------------------------------------------------------------------------------------------------------------------------------------------------------------------------------|
| Storage             | Upon receipt, store at -20°C or -80°C. Avoid repeated freeze.                                                                                                                |
| Uniprot No.         | P04626                                                                                                                                                                       |
| Immunogen           | Peptide sequence around aa. 1246~1250 (P-E-Y-L-G) derived from Human HER2.                                                                                                   |
| Raised In           | Rabbit                                                                                                                                                                       |
| Species Reactivity  | Human,Mouse,Rat                                                                                                                                                              |
| Specificity         | The antibody detects endogenous level of total HER2 protein.                                                                                                                 |
| Tested Applications | ELISA,WB,IHC,IF;WB:1:500-1:1000,IHC:1:50-1:200,IF:1:100-1:200                                                                                                                |
| Form                | Supplied at 1.0mg/mL in phosphate buffered saline (without Mg2+ and Ca2+), pH 7.4, 150mM NaCl, 0.02% sodium azide and 50% glycerol.                                          |
| Purification Method | Antibodies were produced by immunizing rabbits with synthetic peptide and KLH conjugates. Antibodies were purified by affinity-chromatography using epitopespecific peptide. |
| Clonality           | Polyclonal                                                                                                                                                                   |
| Alias               | C-erbB-2; ErbB2;                                                                                                                                                             |
| Product Type        | Polyclonal Antibody                                                                                                                                                          |
| Immunogen Species   | Homo sapiens (Human)                                                                                                                                                         |
| Target Names        | ERBB2                                                                                                                                                                        |
| Image               | Western blot analysis of extracts from MCE and                                                                                                                               |

Western blot analysis of extracts from MCF and SKOV3 cells using HER2(Ab-1248) Antibody.

Immunohistochemical analysis of paraffinembedded human breast carcinoma tissue using HER2(Ab-1248) Antibody(left) or the same antibody preincubated with blocking peptide(right).