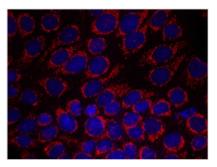

## **CUSABIO TECHNOLOGY LLC**

Immunofluorescence staining of methanol-fixed MCF7 cells using HER2(Ab-1248) Antibody.