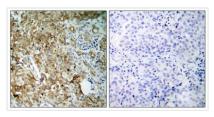

Western blot analysis of extracts from 293 cells using IGF-1R(Ab-1161) Antibody and the same antibody preincubated with blocking peptide.

Immunohistochemical analysis of paraffinembedded human breast carcinoma tissue using IGF-1R(Ab-1161) Antibody(left) or the same antibody preincubated with blocking peptide(right).