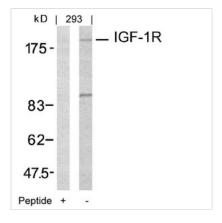

Western blot analysis of extracts from 293 cells using IGF-1R(Ab-1161) Antibody and the same antibody preincubated with blocking peptide.

Immunohistochemical analysis of paraffinembedded human breast carcinoma tissue using IGF-1R(Ab-1161) Antibody(left) or the same antibody preincubated with blocking peptide(right).