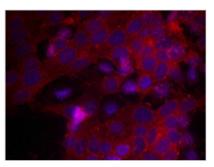

## **CUSABIO TECHNOLOGY LLC**

Immunofluorescence staining of methanol-fixed MCF cells using IGF-1R(Ab-1161) Antibody.