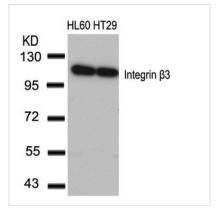

**Image** 

Western blot analysis of extracts from HL60 and HT29 cells using Integrin b3(Ab-773) Antibody.

Immunohistochemical analysis of paraffinembedded human breast carcinoma tissue using Integrin b3(Ab-773) Antibody(left) or the same antibody preincubated with blocking peptide(right).