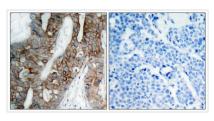

**Image** 

Western blot analysis of extracts from HL60 and HT29 cells using Integrin b3(Ab-773) Antibody.

Immunohistochemical analysis of paraffinembedded human breast carcinoma tissue using Integrin b3(Ab-773) Antibody(left) or the same antibody preincubated with blocking peptide(right).