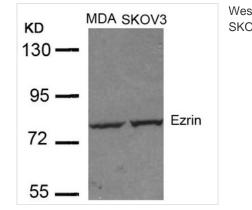

## EZR (Ab-353) Antibody

| Product Code        | CSB-PA940826                                                                                                                                                                  |
|---------------------|-------------------------------------------------------------------------------------------------------------------------------------------------------------------------------|
| Storage             | Upon receipt, store at -20°C or -80°C. Avoid repeated freeze.                                                                                                                 |
| Uniprot No.         | P15311                                                                                                                                                                        |
| Immunogen           | Peptide sequence around aa.351~355 (Q-D-Y-E-E) derived from Human EZRIN.                                                                                                      |
| Raised In           | Rabbit                                                                                                                                                                        |
| Species Reactivity  | Human,Mouse                                                                                                                                                                   |
| Specificity         | The antibody detects endogenous level of total Ezrin protein.                                                                                                                 |
| Tested Applications | ELISA,WB;WB:1:500-1:1000                                                                                                                                                      |
| Form                | Supplied at 1.0mg/mL in phosphate buffered saline (without Mg2+ and Ca2+), pH 7.4, 150mM NaCl, 0.02% sodium azide and 50% glycerol.                                           |
| Purification Method | Antibodies were produced by immunizing rabbits with synthetic peptide and KLH conjugates. Antibodies were purified by affinity-chromatography using epitope-specific peptide. |
| Clonality           | Polyclonal                                                                                                                                                                    |
| Alias               | Cytovillin; EZRI; VIL2; Villin 2; p81                                                                                                                                         |
| Product Type        | Polyclonal Antibody                                                                                                                                                           |
| Immunogen Species   | Homo sapiens (Human)                                                                                                                                                          |
| Target Names        | EZR                                                                                                                                                                           |
| Image               | Western blot analysis of extracts from MDA and                                                                                                                                |
|                     |                                                                                                                                                                               |

Western blot analysis of extracts from MDA and SKOV3 cells using Ezrin(Ab-353) Antibody.

1