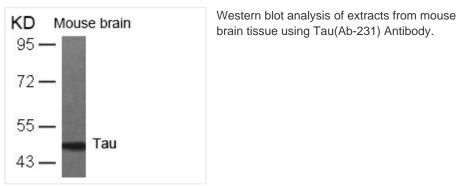

## MAPT (Ab-231) Antibody

| Product Code               | CSB-PA235644                                                                                                                                                                  |
|----------------------------|-------------------------------------------------------------------------------------------------------------------------------------------------------------------------------|
| Storage                    | Upon receipt, store at -20°C or -80°C. Avoid repeated freeze.                                                                                                                 |
| Uniprot No.                | P10636                                                                                                                                                                        |
| Immunogen                  | Peptide sequence around aa. 229~233 (V-R-T-P-P) derived from Human Tau.                                                                                                       |
| Raised In                  | Rabbit                                                                                                                                                                        |
| Species Reactivity         | Human,Mouse,Rat                                                                                                                                                               |
| Specificity                | The antibody detects endogenous level of total Tau protein.                                                                                                                   |
| <b>Tested Applications</b> | ELISA,WB,IHC;WB:1:500-1:1000,IHC:1:50-1:200                                                                                                                                   |
| Form                       | Supplied at 1.0mg/mL in phosphate buffered saline (without Mg2+ and Ca2+), pH 7.4, 150mM NaCl, 0.02% sodium azide and 50% glycerol.                                           |
| Purification Method        | Antibodies were produced by immunizing rabbits with synthetic peptide and KLH conjugates. Antibodies were purified by affinity-chromatography using epitope-specific peptide. |
| Clonality                  | Polyclonal                                                                                                                                                                    |
| Alias                      | Neurofibrillary tangle protein; Paired helical filament-tau;                                                                                                                  |
| Product Type               | Polyclonal Antibody                                                                                                                                                           |
| Immunogen Species          | Homo sapiens (Human)                                                                                                                                                          |
| Target Names               | MAPT                                                                                                                                                                          |
| Image                      |                                                                                                                                                                               |