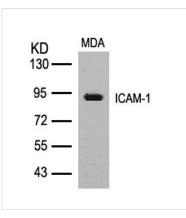

Image

Western blot analysis of extracts from MDA cells using ICAM-1(Ab-512) Antibody.

1